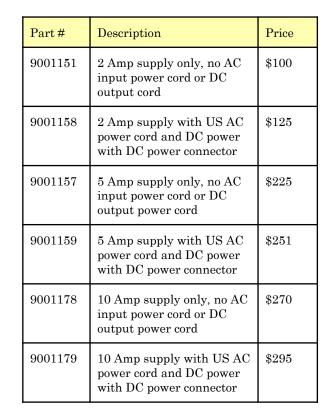

## 9001151 & 9001157 AC to **48 VDC Power Supplies**

How to Order:









## **FEATURES**

- DIN rail mounting
- AC or DC line side input
- 9001151 is 2 Amp, 85 to 264 AC and 120 to 370 VDC input
- 9001157 is 5 Amp, 88 to 246 AC and 124 to 370 **VDC** input
- 9001xxx is 10 AMP, 90 to 264 VAC and 127-370 **VDC** input
- 48 Volt DC output

## DESCRIPTION

DIN rail mount 48 volt output DC power supplies. These supplies can operate with either AC or DC input.

The supplies comply with EN61000-6-2. They offer short circuit protection, overload protection, over voltage protection, and over temperature protection. The are UO508 and TUV EN60950-1 approved.



Data Comm for Business, Inc. 2949 CR 1000 E

Dewey, IL 61840 Voice 8004DCBNET (800.432.2638)

Fax 217.897.1331

Email info@dcbnet.com Web

http://www.dcbnet.com