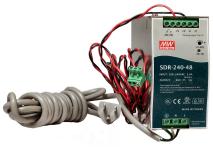

## DESCRIPTION

DIN rail mount 48 volt output DC power supplies. These supplies can operate with either AC or DC input.

The supplies comply with EN61000-6-2. They offer short circuit protection, overload protection, over voltage protection, and over temperature protection. The are UO508 and TUV EN60950-1 approved.