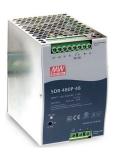

## DESCRIPTION

DIN rail mount 48 volt output DC power supplies. These supplies can operate with either AC or DC input.

The supplies comply with EN61000-6-2. They offer short circuit protection, overload protection, over voltage protection, and over temperature protection. The are UO508 and TUV EN60950-1 approved.