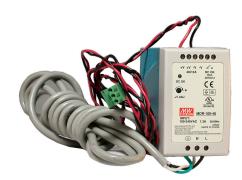

## DESCRIPTION

DIN rail mount 48 volt output DC power supplies. These supplies can operate with either AC or DC input.

The supplies comply with EN61000-6-2. They offer short circuit protection, overload protection, over voltage protection, and over temperature protection. The are UO508 and TUV EN60950-1 approved.